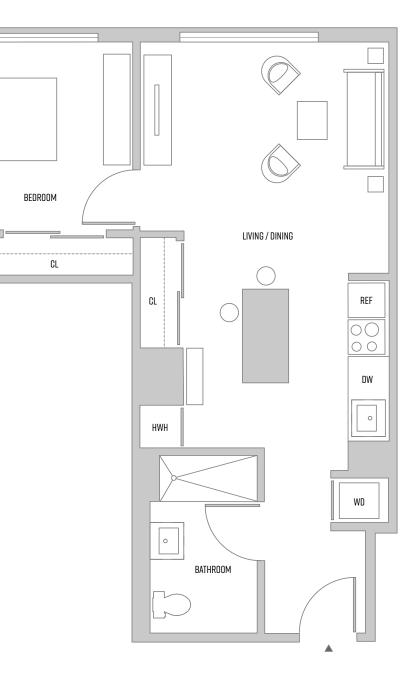

### RESIDENCE K Floors 2-5

1 BEDROOM, 1 BATHROOM

#### **BUILDING AMENITIES**

On-Site Concierge Expansive Rooftop Terrace\* State-Of-The-Art Fitness Center\* Resident's Lounge\* Bike Storage Tenant Storage\* Package Room Parking\*

#### **RESIDENCE FEATURES**

Verona Plank Floors Expansive Windows Washer / Dryer Keyless Entry Waterfall Kitchen Island Calacatta Vicenza Counters Stainless Steel Appliances

165 HUGUENOT ST, NEW ROCHELLE, NY 10801 | PRINTHOUSEAPTS.COM | 914-502-4898

#### MEGALITH

\*Additional fees apply