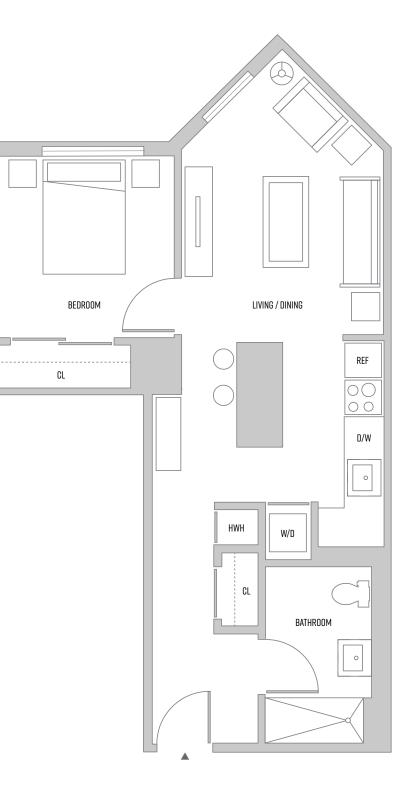

## RESIDENCE N Floors 2-5

1 BEDROOM, 1 BATHROOM

#### **BUILDING AMENITIES**

On-Site Concierge Expansive Rooftop Terrace\* State-Of-The-Art Fitness Center\* Resident's Lounge\* Bike Storage Tenant Storage\* Package Room Parking\*

#### **RESIDENCE FEATURES**

Verona Plank Floors Expansive Windows Washer / Dryer Keyless Entry Waterfall Kitchen Island Calacatta Vicenza Counters Stainless Steel Appliances

165 HUGUENOT ST, NEW ROCHELLE, NY 10801 | PRINTHOUSEAPTS.COM | 914-502-4898