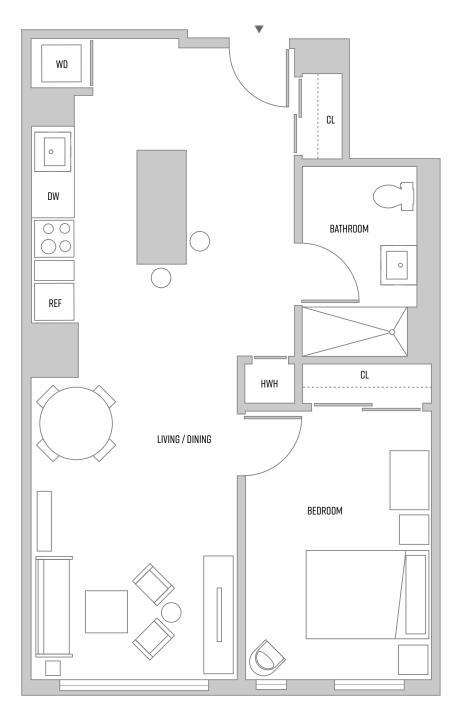

## RESIDENCE N Floors 2-5

1 BEDROOM, 1 BATHROOM

#### **BUILDING AMENITIES**

On-Site Concierge Expansive Rooftop Terrace\* State-Of-The-Art Fitness Center\* Resident's Lounge\* Bike Storage Tenant Storage\* Package Room Parking\*

#### **RESIDENCE FEATURES**

Verona Plank Floors Expansive Windows Washer / Dryer Keyless Entry Waterfall Kitchen Island Calacatta Vicenza Counters Stainless Steel Appliances

165 HUGUENOT ST, NEW ROCHELLE, NY 10801 | PRINTHOUSEAPTS.COM | 914-502-4898

#### MEGALITH