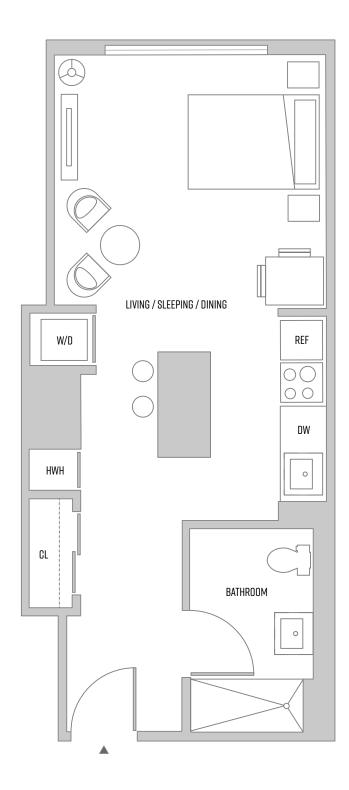

## RESIDENCE B Floors 2-5

STUDIO, 1 BATHROOM

#### **BUILDING AMENITIES**

On-Site Concierge Expansive Rooftop Terrace\* State-Of-The-Art Fitness Center\* Resident's Lounge\* Bike Storage Tenant Storage\* Package Room Parking\*

#### **RESIDENCE FEATURES**

Verona Plank Floors Expansive Windows Washer / Dryer Keyless Entry Waterfall Kitchen Island Calacatta Vicenza Counters Stainless Steel Appliances

165 HUGUENOT ST, NEW ROCHELLE, NY 10801 | PRINTHOUSEAPTS.COM | 914-502-4898

#### MEGALITH