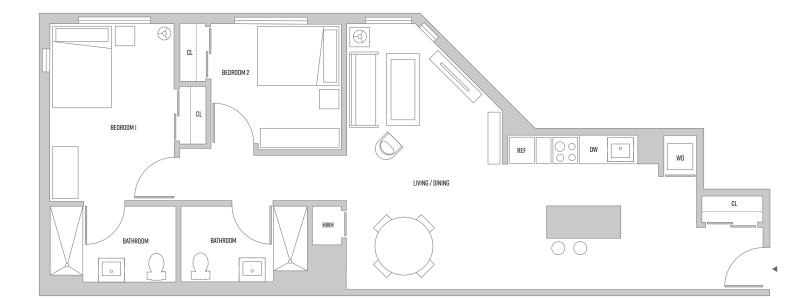

### Unit 2Q (2nd Fl)- Approximately 982 sq. ft.

### RESIDENCE Q Floors 2-5

2 BEDROOM, 2 BATHROOM

#### **RESIDENCE FEATURES**

Verona Plank Floors Expansive Windows Washer / Dryer Keyless Entry Waterfall Kitchen Island Calacatta Vicenza Counters Stainless Steel Appliances

165 HUGUENOT ST, NEW ROCHELLE, NY 10801 | PRINTHOUSEAPTS.COM | 914-502-4898